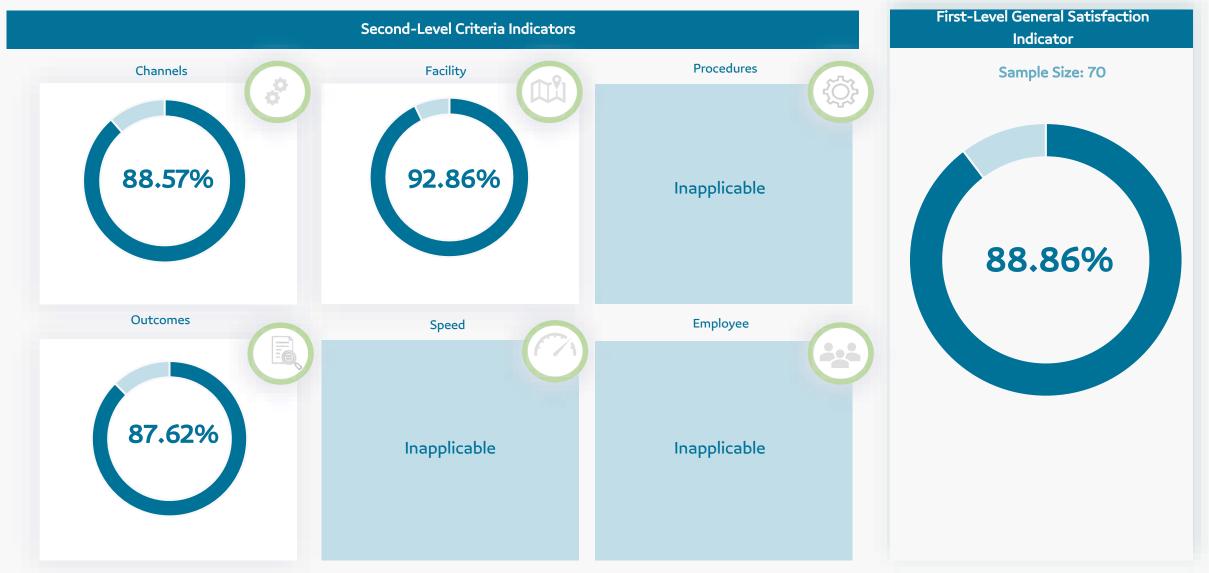

### Customer Satisfaction Measurement Small and Medium Enterprises General Authority

The first quarter of 2023

- 1 Measuring Customer Satisfaction on the Authority Level
- **2** Measuring Customer Satisfaction on Monsha'at's Services

-

.

**3** Complaints Report

#### Indicators of Measuring Customer Satisfaction on the Authority Level





3

- 1 Measuring Customer Satisfaction on the Authority Level
- **2** Measuring Customer Satisfaction on Monsha'at's Services

Complaints Report



#### **Brokers Licensing Service**



#### SMEs Support Centers



#### Certificate of Startup Size





#### Nawafth Application



#### Monsha'at Academy













#### Mazaya Monsha'at



## Improvements Plans

| Completed Improvement Plans                                                                                            | Notes (Customer Voice)                                                      | Service       |
|------------------------------------------------------------------------------------------------------------------------|-----------------------------------------------------------------------------|---------------|
| The link to the enterprises licensed by Monsha'at was added when the customer<br>was applied to the co-working spaces. | Customers proposed increasing the number of offices or opening new branches | Startup Hubs  |
| For a period of 10 to 15 minutes, time was set aside to explain ideas and answer<br>queries.