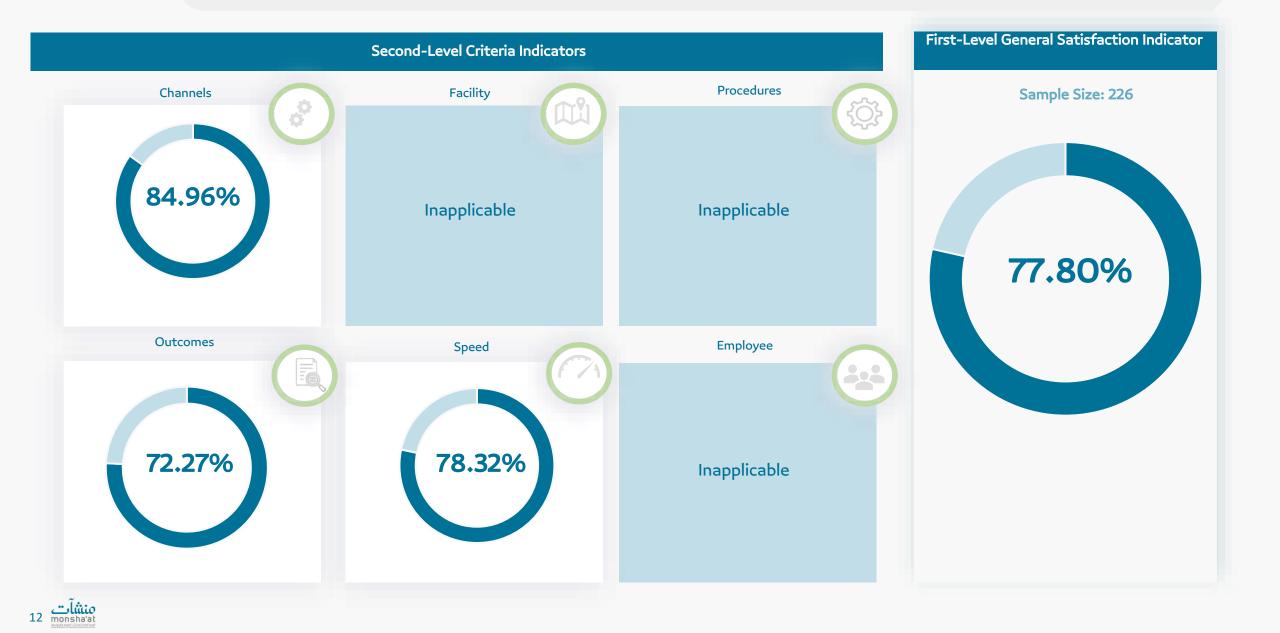

#### Indicators of Measuring Customer Satisfaction on the Authority Level

3

- 1 Measuring Customer Satisfaction on the Authority Level
- **2** Measuring Customer Satisfaction on Monsha'at's Services

Complaints Report

- 1 Measuring Customer Satisfaction on the Authority Level
- **2** Measuring Customer Satisfaction on Monsha'at's Services
- **3** Complaints Report