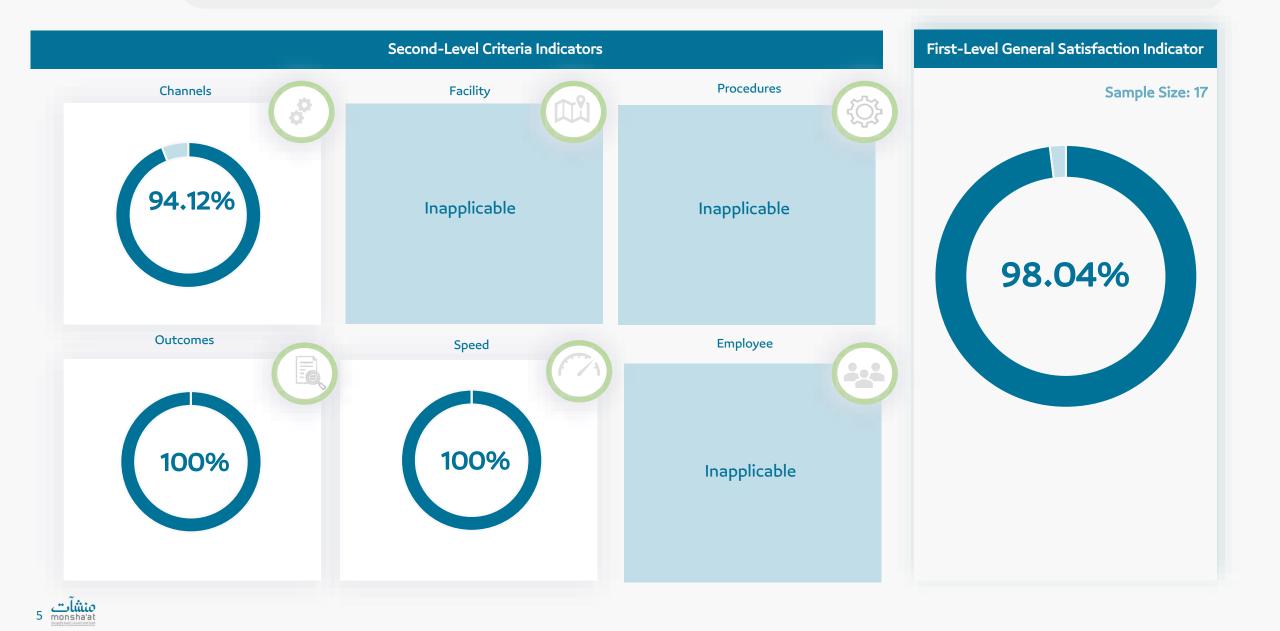

### Customer Satisfaction Measurement Small and Medium Enterprises General Authority

The first quarter of 2023

- 1 Measuring Customer Satisfaction on the Authority Level
- **2** Measuring Customer Satisfaction on Monsha'at's Services

-

.

**3** Complaints Report

#### Indicators of Measuring Customer Satisfaction on the Authority Level





3

- 1 Measuring Customer Satisfaction on the Authority Level
- **2** Measuring Customer Satisfaction on Monsha'at's Services

Complaints Report



#### **Brokers Licensing Service**



#### SMEs Support Centers



#### Certificate of Startup Size





#### Nawafth Application



#### Monsha'at Academy













#### Mazaya Monsha'at



## Improvements Plans

| Completed Improvement Plans                                                                                            | Notes (Customer Voice)                                                      | Service       |
|------------------------------------------------------------------------------------------------------------------------|-----------------------------------------------------------------------------|---------------|
| The link to the enterprises licensed by Monsha'at was added when the customer<br>was applied to the co-working spaces. | Customers proposed increasing the number of offices or opening