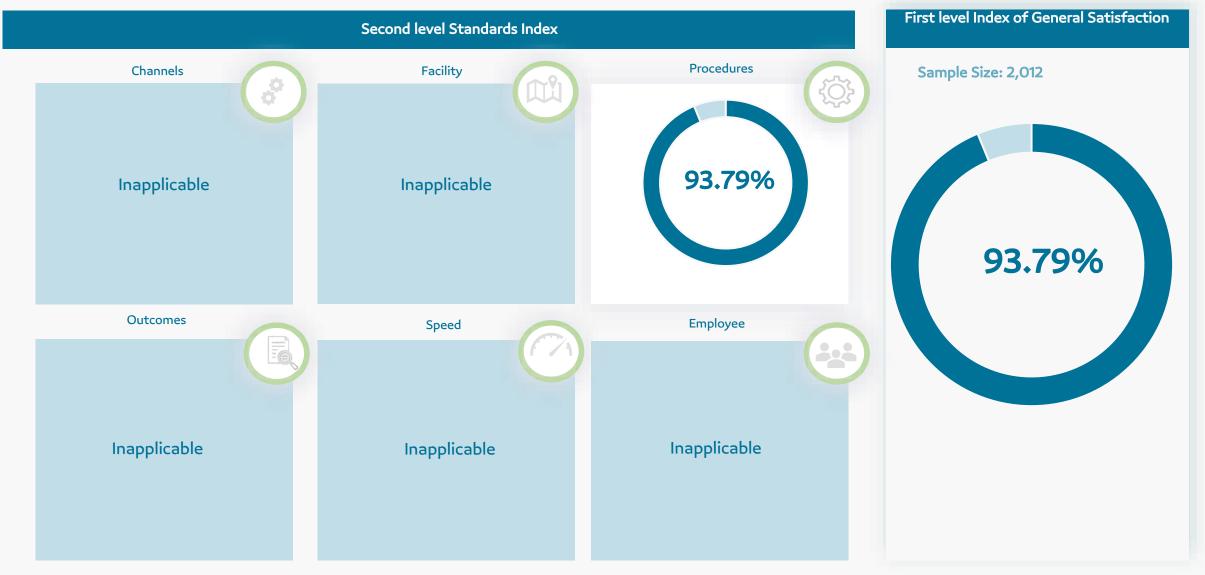

### Customer Satisfaction Measurement Small and Medium Enterprises General Authority

The first quarter of 2023

- 1 Measuring Customer Satisfaction on the Authority Level
- **2** Measuring Customer Satisfaction on Monsha'at's Services

-

.

**3** Complaints Report

#### Indicators of Measuring Customer Satisfaction on the Authority Level





3

- 1 Measuring Customer Satisfaction on the Authority Level
- **2** Measuring Customer Satisfaction on Monsha'at's Services

Complaints Report



#### **Brokers Licensing Service**



#### SMEs Support Centers



#### Certificate of Startup Size





#### Nawafth Application



#### Monsha'at Academy













#### Mazaya Monsha'at



## Improvements Plans

| Completed Improvement Plans                                                                                            | Notes (Customer Voice)                                                      | Service       |
|------------------------------------------------------------------------------------------------------------------------|-----------------------------------------------------------------------------|---------------|
| The link to the enterprises licensed by Monsha'at was added when the customer<br>was applied to the co-working spaces. | Customers proposed increasing the number of offices or opening new branches | Startup Hubs  |
| For a period of 10 to 15 minute