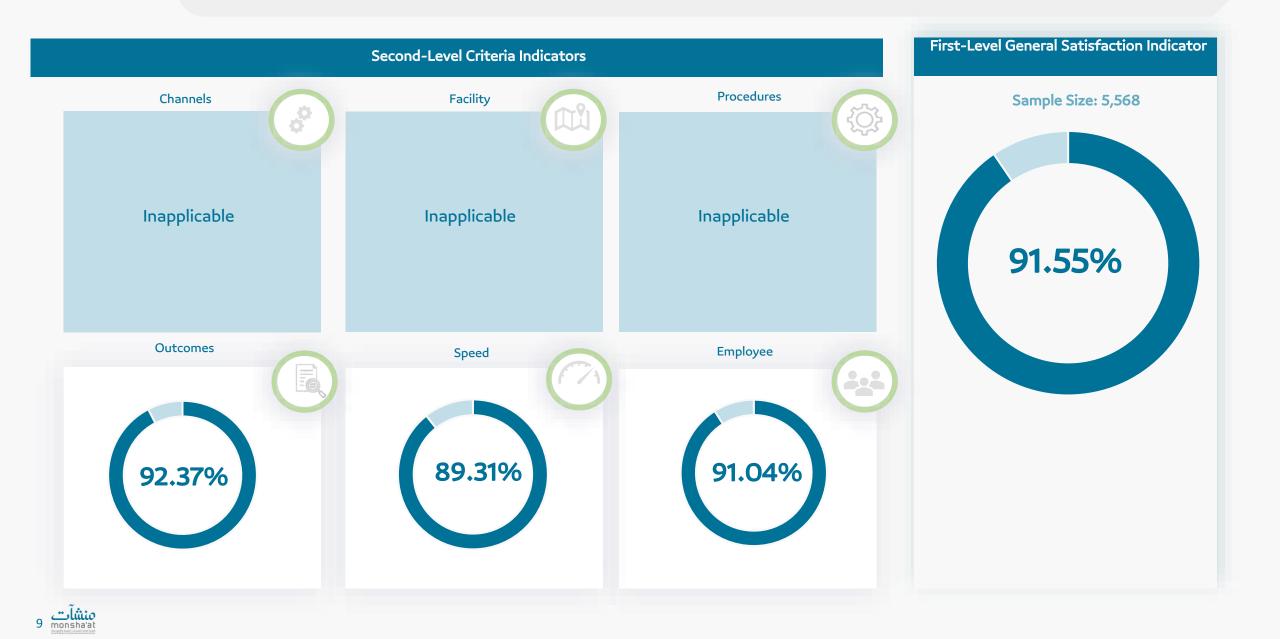

### Customer Satisfaction Measurement Small and Medium Enterprises General Authority

The first quarter of 2023

- 1 Measuring Customer Satisfaction on the Authority Level
- **2** Measuring Customer Satisfaction on Monsha'at's Services

-

.

**3** Complaints Report

#### Indicators of Measuring Customer Satisfaction on the Authority Level





3

- 1 Measuring Customer Satisfaction on the Authority Level
- **2** Measuring Customer Satisfaction on Monsha'at's Services

Complaints Report



#### **Brokers Licensing Service**



#### SMEs Support Centers



#### Certificate of Startup Size





#### Nawafth Application



#### Monsha'at Academy













#### Mazaya Monsha'at



## Improvements Plans

| Completed Improvement Plans                                                                                            | Notes (Customer Voice)                                                      | Service       |
|------------------------------------------------------------------------------------------------------------------------|-----------------------------------------------------------------------------|---------------|
| The link to the enterprises licensed by Monsha'at was added when the customer<br>was applied to the co-working spaces. | Customers proposed increasing the number of offices or opening new branches | Startup Hubs  |
| For a period of 10 to 15 minutes, time was set aside to explain ideas and answer<br>que