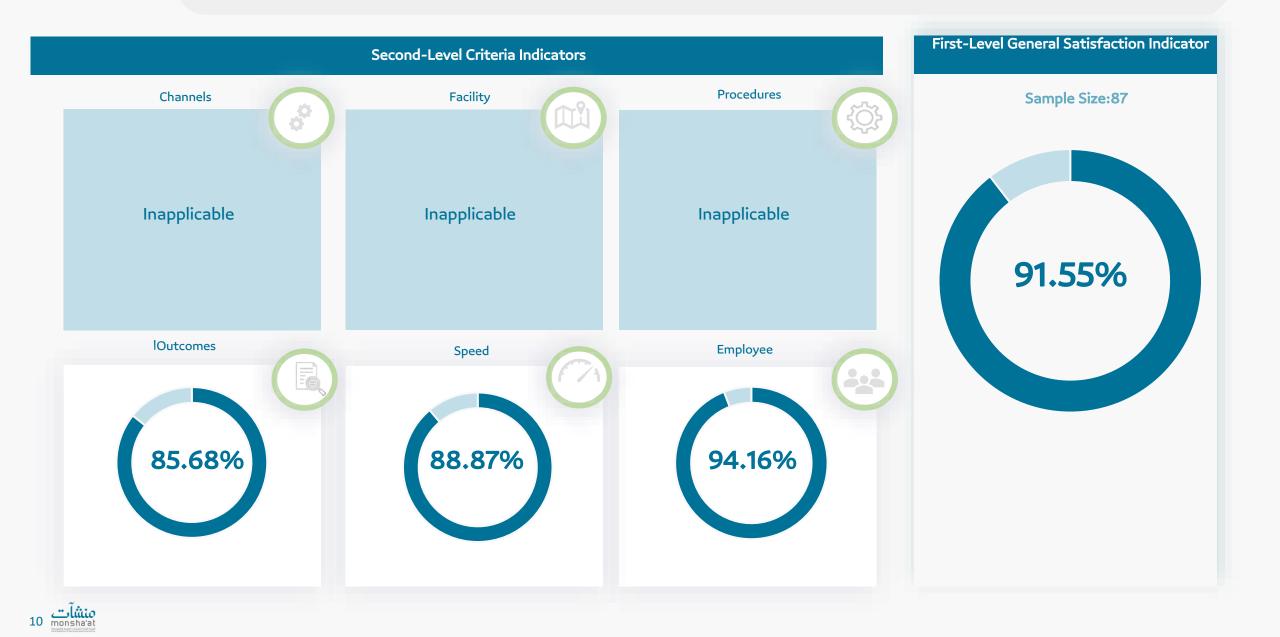

### Customer Satisfaction Measurement Small and Medium Enterprises General Authority

The first quarter of 2023

- 1 Measuring Customer Satisfaction on the Authority Level
- **2** Measuring Customer Satisfaction on Monsha'at's Services

-

.

**3** Complaints Report

#### Indicators of Measuring Customer Satisfaction on the Authority Level





3

- 1 Measuring Customer Satisfaction on the Authority Level
- **2** Measuring Customer Satisfaction on Monsha'at's Services

Complaints Report



#### **Brokers Licensing Service**



#### SMEs Support Centers



#### Certificate of Startup Size





#### Nawafth Application



#### Monsha'at Academy













#### Mazaya Monsha'at



## Improvements Plans

| Completed Improvement Plans                                                                                            | Notes (Customer Voice)                                                      | Service       |
|------------------------------------------------------------------------------------------------------------------------|-----------------------------------------------------------------------------|---------------|
| The link to the enterprises licensed by Monsha'at was added when the customer<br>was applied to the co-working spaces. | Customers proposed increasing the number of offices or opening new branches | Startup Hubs  |
| For a period of 10 to 15 minutes, time was set aside to explain ideas and answer<br>queries