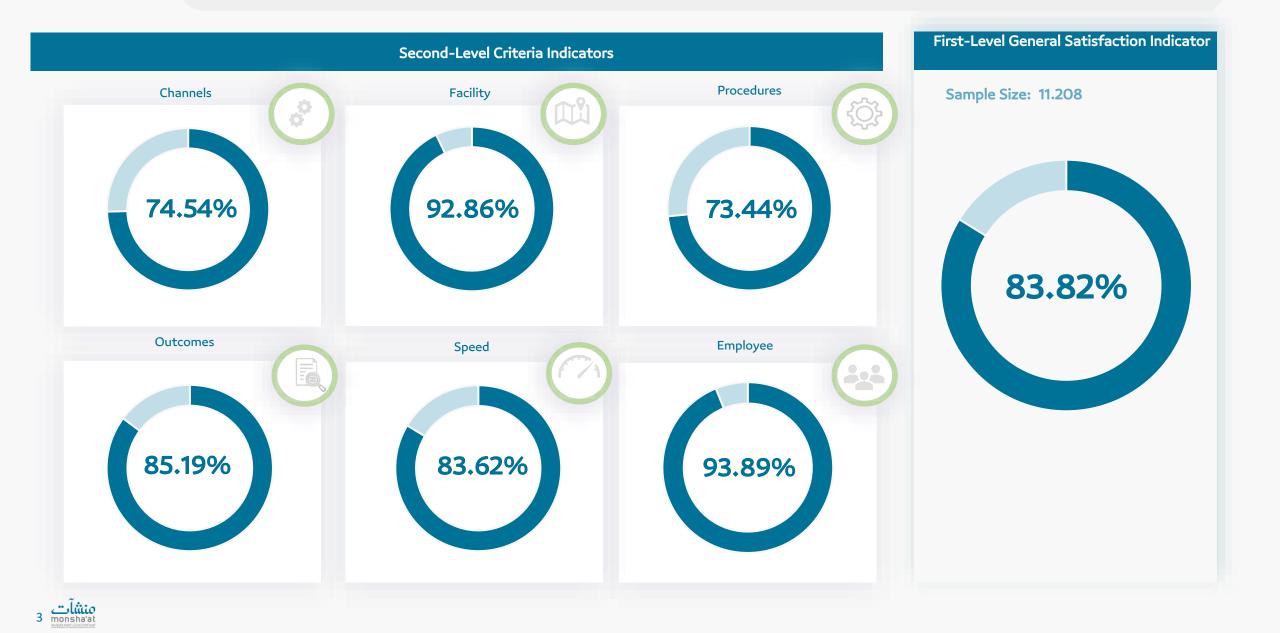

#### Indicators of Measuring Customer Satisfaction on the Authority Level

3

- 1 Measuring Customer Satisfaction on the Authority Level
- **2** Measuring Customer Satisfaction on Monsha'at's Services

Complaints Report