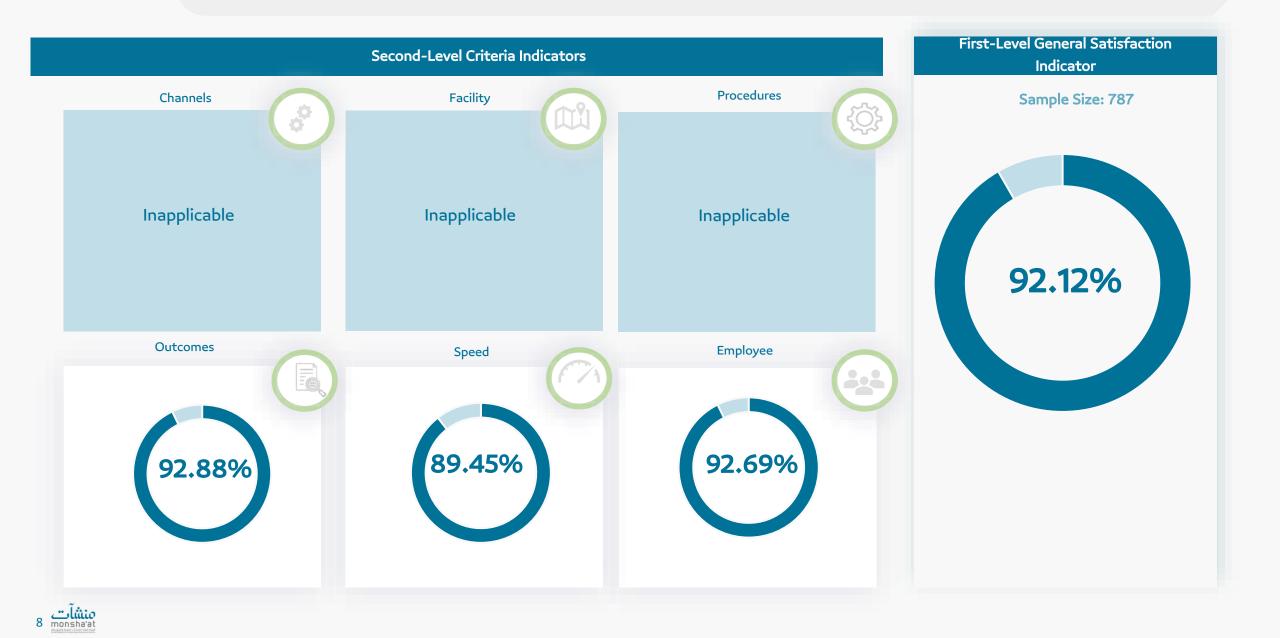

### Customer Satisfaction Measurement Small and Medium Enterprises General Authority

The first quarter of 2023

- 1 Measuring Customer Satisfaction on the Authority Level
- **2** Measuring Customer Satisfaction on Monsha'at's Services

-

.

**3** Complaints Report

#### Indicators of Measuring Customer Satisfaction on the Authority Level





3

- 1 Measuring Customer Satisfaction on the Authority Level
- **2** Measuring Customer Satisfaction on Monsha'at's Services

Complaints Report



#### **Brokers Licensing Service**



#### SMEs Support Centers



#### Certificate of Startup Size





#### Nawafth Application



#### Monsha'at Academy













#### Mazaya Monsha'at



## Improvements Plans

| Completed Improvement Plans                                                                                            | Notes (Customer Voice)                                                      | Service       |
|------------------------------------------------------------------------------------------------------------------------|-----------------------------------------------------------------------------|---------------|
| The link to the enterprises licensed by Monsha'at was added when the customer<br>was applied to the co-working spaces. | Customers proposed increasing the number of offices or opening new branches | Startup Hubs  |
| For a period of 10 to 15 minutes, time was set aside to expla