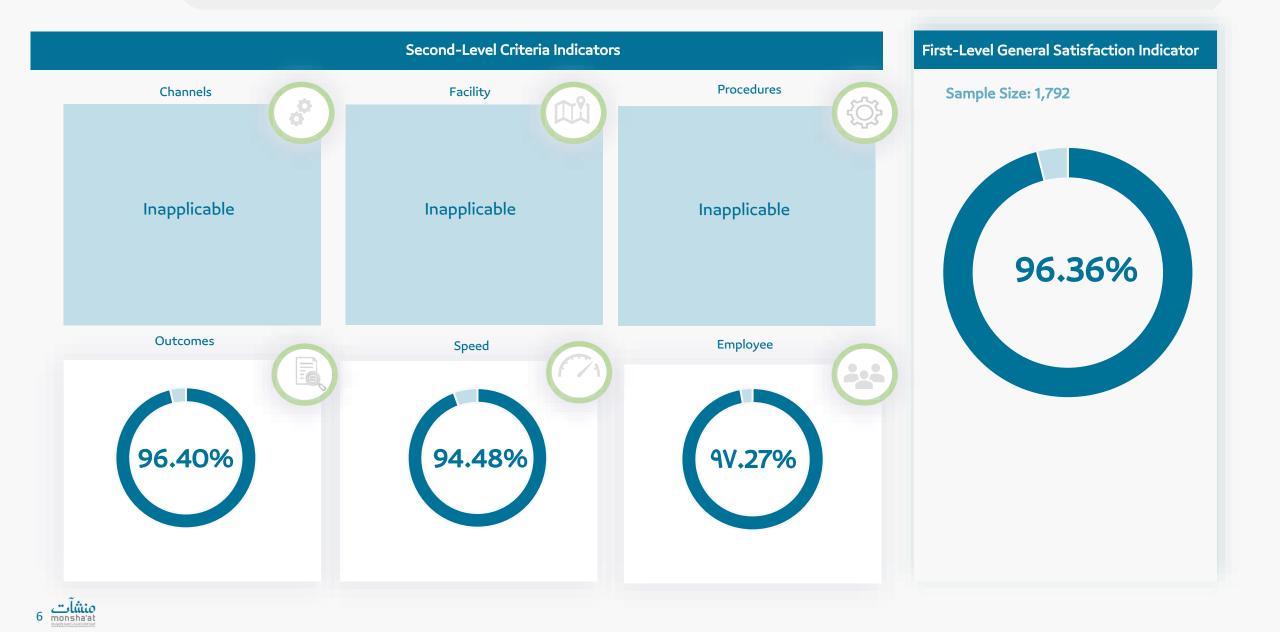

### Customer Satisfaction Measurement Small and Medium Enterprises General Authority

The first quarter of 2023

- 1 Measuring Customer Satisfaction on the Authority Level
- **2** Measuring Customer Satisfaction on Monsha'at's Services

-

.

**3** Complaints Report

#### Indicators of Measuring Customer Satisfaction on the Authority Level





3

- 1 Measuring Customer Satisfaction on the Authority Level
- **2** Measuring Customer Satisfaction on Monsha'at's Services

Complaints Report



#### **Brokers Licensing Service**



#### SMEs Support Centers



#### Certificate of Startup Size





#### Nawafth Application



#### Monsha'at Academy













#### Mazaya Monsha'at



## Improvements Plans

| Completed Improvement Plans                                                                                            | Notes (Customer Voice)                                                      | Service       |
|------------------------------------------------------------------------------------------------------------------------|-----------------------------------------------------------------------------|---------------|
| The link to the enterprises licensed by Monsha'at was added when the customer<br>was applied to the co-working spaces. | Customers proposed increasing the number of offices or opening new branches | Startup Hubs