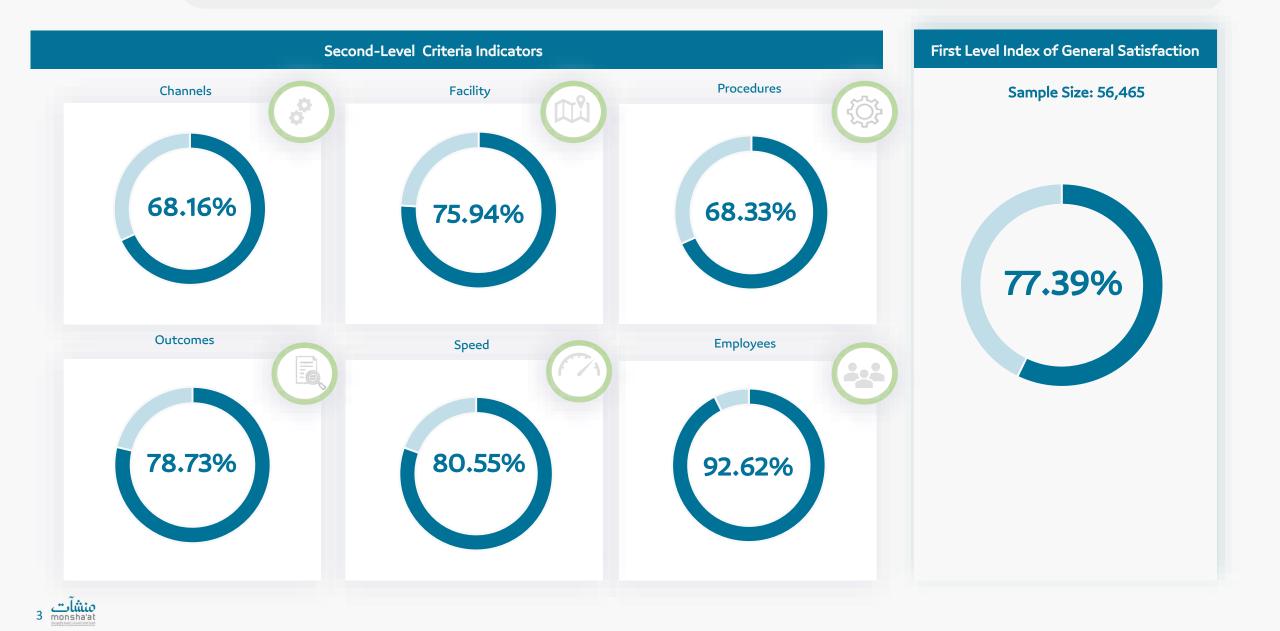

## Customer Satisfaction Measurement Small and Medium Enterprises General Authority

| 1 | Measuring customer satisfaction on Authority level      |  |  |
|---|---------------------------------------------------------|--|--|
| 2 | Measuring customer satisfaction on Monsha'at's services |  |  |
| 3 | Complains Report                                        |  |  |
|   |                                                         |  |  |

## Measuring Customer Satisfaction on the Authority Level's Indicators





Measuring customer satisfaction on the Authority level

2 Measuring customer satisfaction on Monsha'at's services

-

**3** Complains Report

1

## **SMEs Support Centers**



## Nawafth Application



## Franchise Mediators Licensing

First Level Index of General Satisfaction Second-Level Criteria Indicators Procedures Channels Facility Sample Size: 233 82.35% Inapplicable Inapplicable 91.32% Outcomes Employees Speed 82.35% 76.47% Inapplicable



## Monsha'at Academy



## **Issuing Business Incubator Licenses**



#### 9 monsha'at





## **Brand Evaluation**



## Mazaya Monsha'at

Second-Level Criteria Indicators First Level Index of General Satisfaction Procedures Channels Facility Sample Size: 818 ٢Ċ; 81.15% Inapplicable Inapplicable 77.39% Outcomes Employees Speed -0 78.82% 72.2