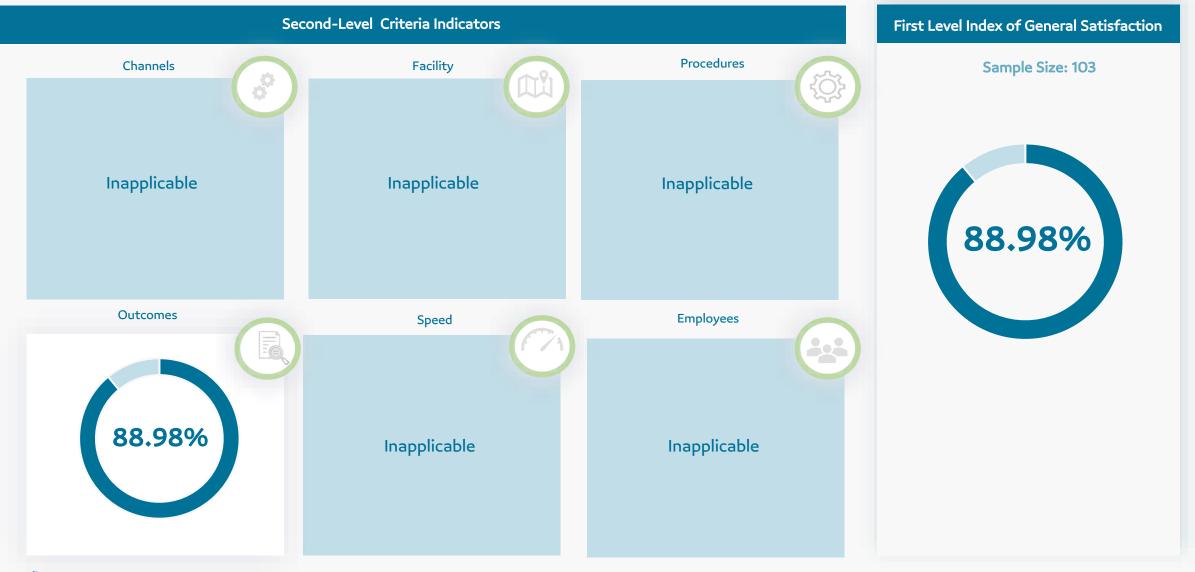

## **Brand Evaluation**

## Mazaya Monsha'at

Second-Level Criteria Indicators First Level Index of General Satisfaction Procedures Channels Facility Sample Size: 818 ٢Ċ; 81.15% Inapplicable Inapplicable 77.39% Outcomes Employees Speed -0 78.82% 72.21% Inapplicable منشآت 12 monsha'at