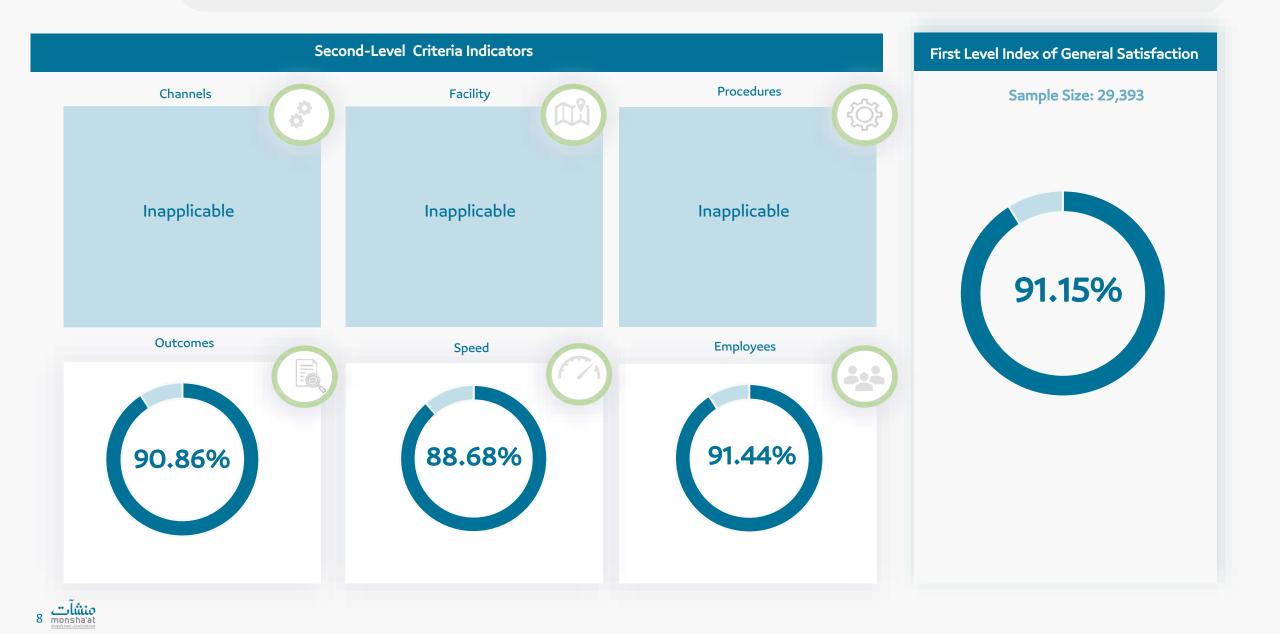

-------------------------------|--|--|
| 2 | Measuring customer satisfaction on Monsha'at's services |  |  |
| 3 | Complains Report                                        |  |  |
|   |                                                         |  |  |

## Measuring Customer Satisfaction on the Authority Level's Indicators





Measuring customer satisfaction on the Authority level

2 Measuring customer satisfaction on Monsha'at's services

-

**3** Complains Report

1

## **SMEs Support Centers**



## Nawafth Application



## Franchise Mediators Licensing

First Level Index of General Satisfaction Second-Level Criteria Indicators Procedures Channels Facility Sample Size: 233 82.35% Inapplicable Inapplicable 91.32% Outcomes Employees Speed 82.35% 76.47% Inapplicable



## Monsha'at Academy



## **Issuing Business Incubator Licenses**



#### 9 monsha'at





## **Brand Evaluation**



## Mazaya Monsha'at

Second-Level Criteria Indicators First Level Index of General Satisfaction Procedures Channels Facility Sample Size: 818 ٢Ċ; 81.15% Inapplicable Inapplicable 77.39% Outcomes Employees Speed -0 78.82% 72.21% Inapplicable منشآت 12 monsha'at

## Notes and Improvement Plans about Monsha'at Services

| Improvement Plans (Completed)                                                             | Notes                                                                                                            | Service                         |
|-------------------------------------------------------------------------------------------|-------------------------------------------------