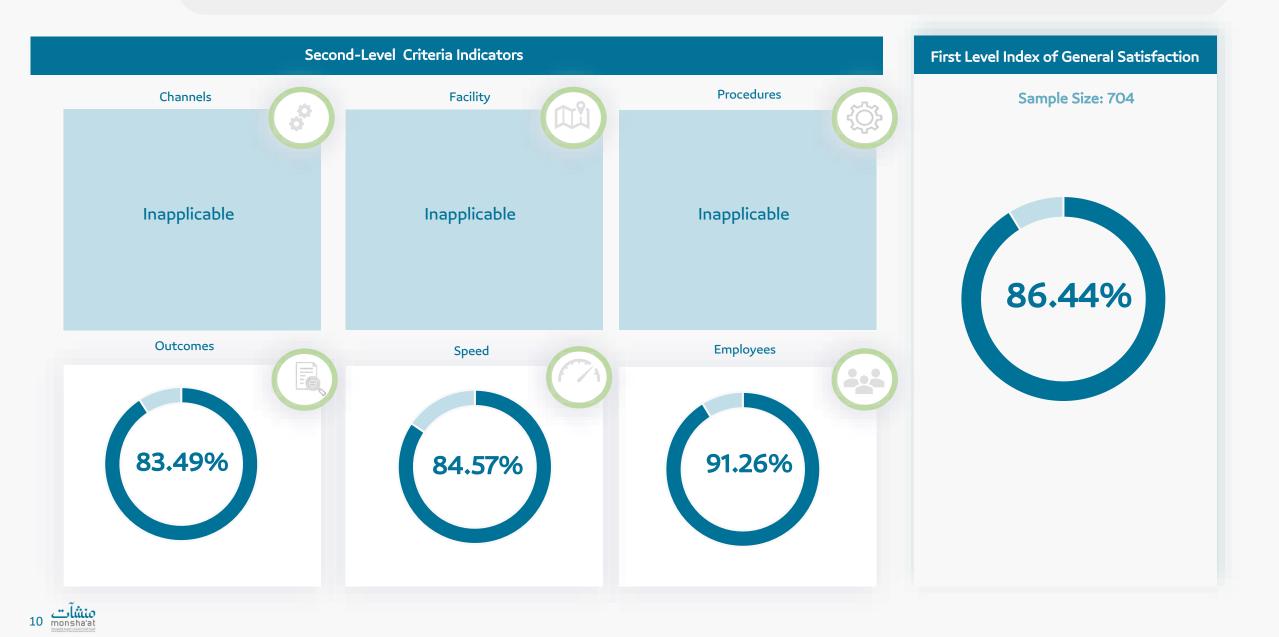

sfaction on Monsha'at's services |  |  |
| 3 | Complains Report                                        |  |  |
|   |                                                         |  |  |

## Measuring Customer Satisfaction on the Authority Level's Indicators





Measuring customer satisfaction on the Authority level

2 Measuring customer satisfaction on Monsha'at's services

-

**3** Complains Report

1

## **SMEs Support Centers**



## Nawafth Application



## Franchise Mediators Licensing

First Level Index of General Satisfaction Second-Level Criteria Indicators Procedures Channels Facility Sample Size: 233 82.35% Inapplicable Inapplicable 91.32% Outcomes Employees Speed 82.35% 76.47% Inapplicable



## Monsha'at Academy



## **Issuing Business Incubator Licenses**



#### 9 monsha'at





## **Brand Evaluation**



## Mazaya Monsha'at

Second-Level Criteria Indicators First Level Index of General Satisfaction Procedures Channels Facility Sample Size: 818 ٢Ċ; 81.15% Inapplicable Inapplicable 77.39% Outcomes Employees Speed -0 78.82% 72.21% Inapplicable منشآت 12 monsha'at

## Notes and Improvement Plans about Monsha'at Services

| Improvement Plans (Completed)                                                             | Notes                                                                                                            | Service                         |
|-------------------------------------------------------------------------------------------|------------------------------------------------------------------------------------------------------------------|--