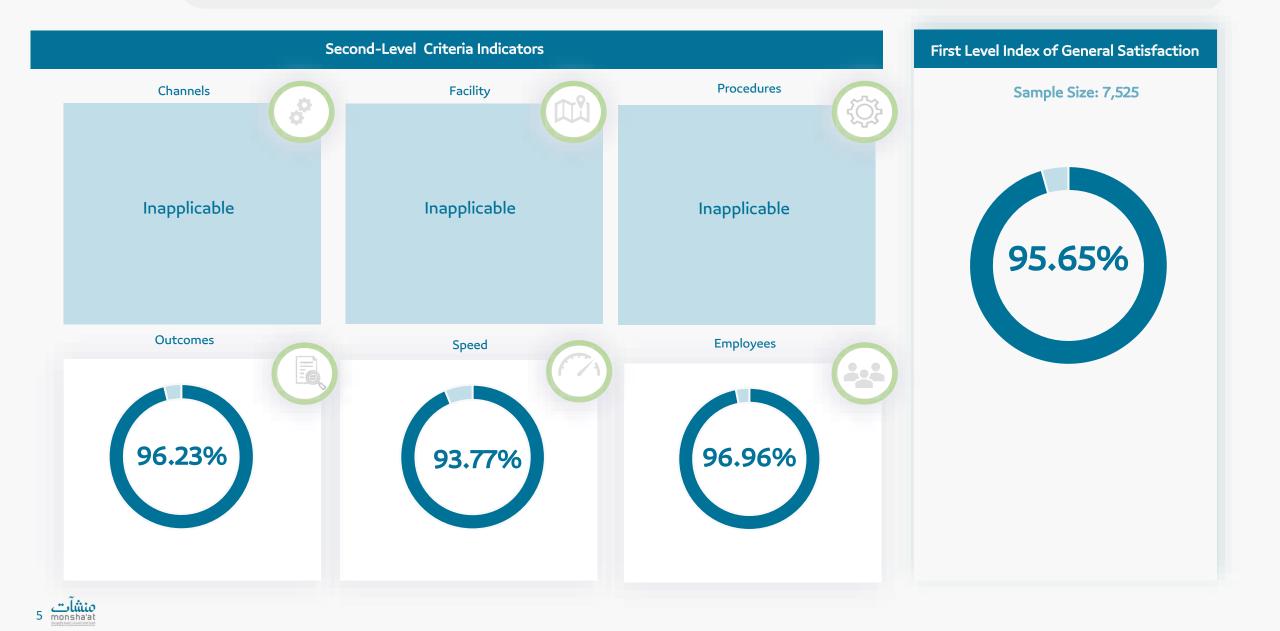

## Customer Satisfaction Measurement Small and Medium Enterprises General Authority

| 1 | Measuring customer satisfaction on Authority level      |  |  |
|---|---------------------------------------------------------|--|--|
| 2 | Measuring customer satisfaction on Monsha'at's services |  |  |
| 3 | Complains Report                                        |  |  |
|   |                                                         |  |  |

## Measuring Customer Satisfaction on the Authority Level's Indicators





Measuring customer satisfaction on the Authority level

2 Measuring customer satisfaction on Monsha'at's services

-

**3** Complains Report

1

## **SMEs Support Centers**



## Nawafth Application



## Franchise Mediators Licensing

First Level Index of General Satisfaction Second-Level Criteria Indicators Procedures Channels Facility Sample Size: 233 82.35% Inapplicable Inapplicable 91.32% Outcomes Employees Speed 82.35% 76.47% Inapplicable



## Monsha'at Academy



## **Issuing Business Incubator Licenses**



#### 9 monsha'at





## **Brand Evaluation**



## Mazaya Monsha'at

Second-Level Criteria Indicators First Level Index of General Satisfaction Procedures Channels Facility Sample Size: 818 ٢Ċ; 81.15% Inapplicable Inapplicable 77.39% Outcomes Employees Speed -0 78.82% 72.21% Inapplicable منشآت 12 monsha'at

## Notes and Improvement Plans about Monsha'at Services

| Improvement Plans (Completed)