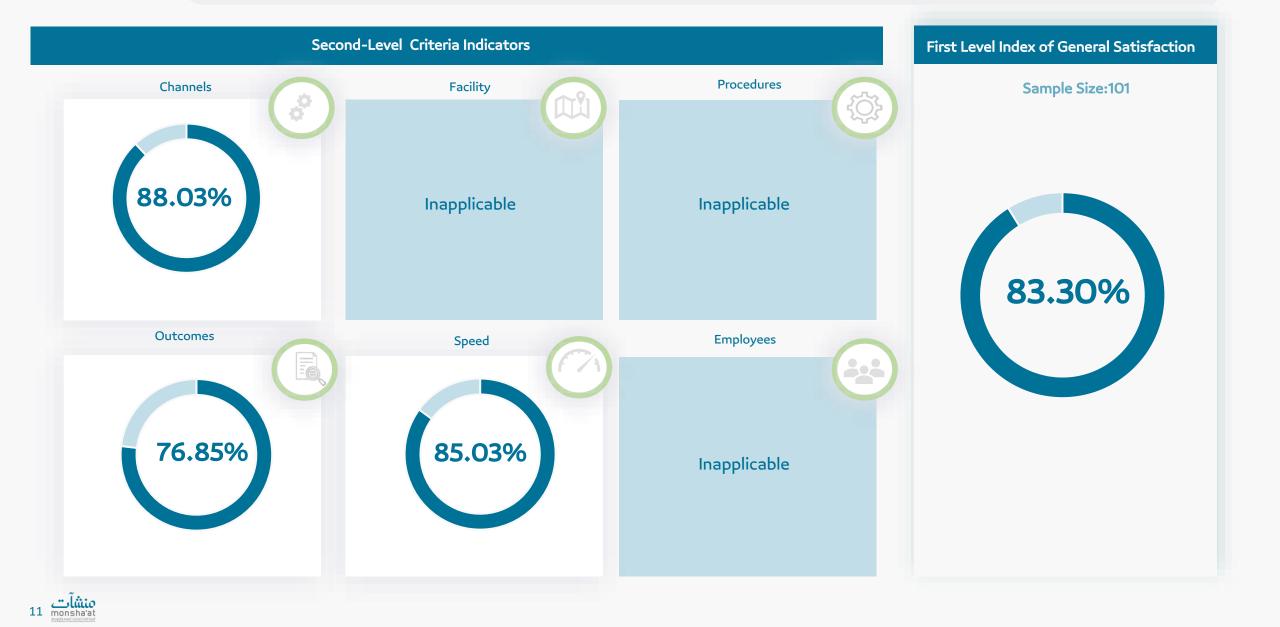

## Nawafth Application

## Franchise Mediators Licensing

First Level Index of General Satisfaction Second-Level Criteria Indicators Procedures Channels Facility Sample Size: 233 82.35% Inapplicable Inapplicable 91.32% Outcomes Employees Speed 82.35% 76.47% Inapplicable