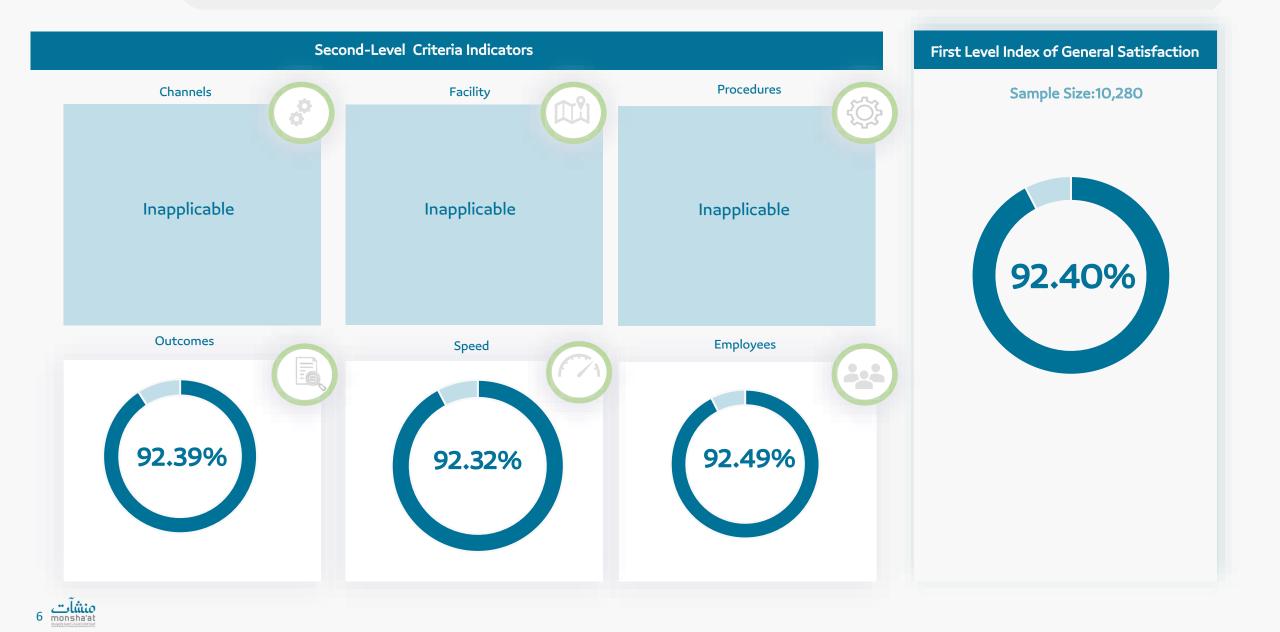

## Customer Satisfaction Measurement Small and Medium Enterprises General Authority

| 1 | Measuring customer satisfaction on Authority level      |  |  |
|---|---------------------------------------------------------|--|--|
| 2 | Measuring customer satisfaction on Monsha'at's services |  |  |
| 3 | Complains Report                                        |  |  |
|   |                                                         |  |  |

## Measuring Customer Satisfaction on the Authority Level's Indicators





Measuring customer satisfaction on the Authority level

2 Measuring customer satisfaction on Monsha'at's services

-

**3** Complains Report

1

## **SMEs Support Centers**



## Nawafth Application



## Franchise Mediators Licensing

First Level Index of General Satisfaction Second-Level Criteria Indicators Procedures Channels Facility Sample Size: 233 82.35% Inapplicable Inapplicable 91.32% Outcomes Employees Speed 82.35% 76.47% Inapplicable



## Monsha'at Academy



## **Issuing Business Incubator Licenses**



#### 9 monsha'at





## **Brand Evaluation**



## Mazaya Monsha'at

Second-Level Criteria Indicators First Level Index of General Satisfaction Procedures Channels Facility Sample Size: 818 ٢Ċ; 81.15% Inapplicable Inapplicable 77.39% Outcomes Employees Speed -0 78.82% 72.21% Inapplicable منشآت 12 monsha'at

## Notes and Improvement Plans about Monsha'at Services

| Improvement Plans (Completed)                                                             | Notes